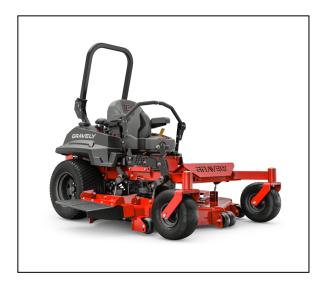

# Gravely Pro-Turn® Mach One 60" Kawasaki® Zero-Turn Mower

Overgrown properties, stalky grasses, and wet conditions are no match for the MACH ONE. The tunnel deck directs clippings away from the blades, keeping them from getting bogged down.