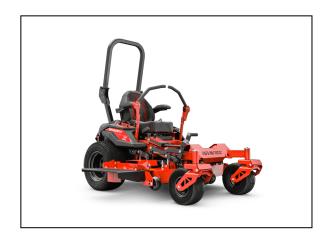

## Gravely Pro-Turn Z 48" Zero Turn Mower 991281

Read More

SKU:991281

Price:\$8399

Categories: Gravely

## Gravely Pro-Turn Z 48" Zero Turn Mower 991281